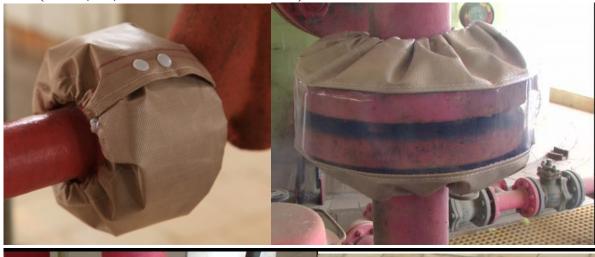

## PTFE FLANGE SAFETY SPRAY SHIELD

PTFE flanges spray shields are designed to prevent a catastrophe by temporarily containing hazardous leaks and sprays.

Leaks can occur on pipes systems conveying chemicals, high temperature fluids and steam, which can harm workers, nearby equipment and the environment.

Leaks of flammables, such as fuel or oil, can create fire and explosion hazards.

PTFE(PVC,PP,STAINLESS STEEL) FLANGES SHIELD
PTFE(PVC,PP,STAINLESS STEEL) VLAVE SHIELD
PTFE(PVC,PP,STAINLESS STEEL) EXPANSION JOINT SHIELD
PTFE(PVC,PP,STAINLESS STEEL) SIGHT GLASSES SHIELD
PTFE(PVC,PP,STAINLESS STEEL) PUMPS SHIED