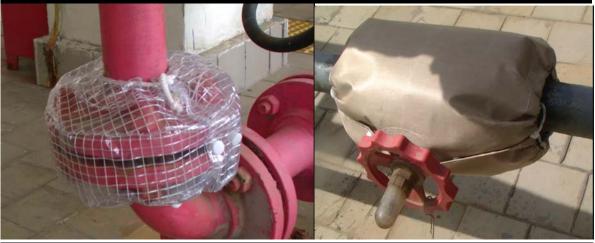

## PTFE FLANGE SAFETY SPRAY SHIELD

PTFE flanges spray shields are designed to prevent a catastrophe by temporarily containing hazardous leaks and sprays.

Leaks can occur on pipes systems conveying chemicals, high temperature fluids and steam, which can harm workers, nearby equipment and the environment.

Leaks of flammables, such as fuel or oil, can create fire and explosion hazards.

PTFE(PVC,PP,STAINLESS STEEL) FLANGES SHIELD
PTFE(PVC,PP,STAINLESS STEEL) VLAVE SHIELD
PTFE(PVC,PP,STAINLESS STEEL) EXPANSION JOINT SHIELD
PTFE(PVC,PP,STAINLESS STEEL) SIGHT GLASSES SHIELD
PTFE(PVC,PP,STAINLESS STEEL) PUMPS SHIED